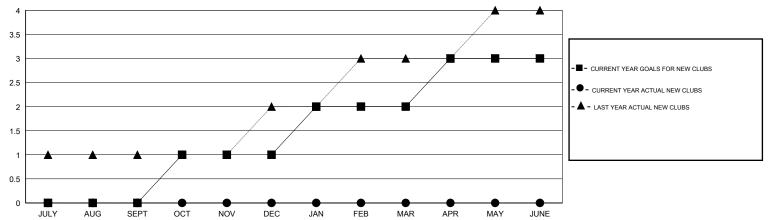

## **LOCATION ARAB REP OF EGYPT**

GMT CA 6-Afi

|               |                  | Clubs            |                  |                  |                       |                    | Members                             |                    |                  |
|---------------|------------------|------------------|------------------|------------------|-----------------------|--------------------|-------------------------------------|--------------------|------------------|
|               | RESUL            | TS FOR 2014-2015 |                  |                  | RESULTS FOR 2014-2015 |                    |                                     |                    |                  |
| QUARTER       | NEW CLUB<br>GOAL | NEW CLUBS        | DROPPED<br>CLUBS | NET<br>GAIN/LOSS | QUARTER               | NEW MEMBER<br>GOAL | CHARTER AND<br>NEW MEMBERS<br>ADDED | DROPPED<br>MEMBERS | NET<br>GAIN/LOSS |
| JULY/AUG/SEPT | 0                | 0                | 0                | 0                | JULY/AUG/SEPT         | 5                  | 18                                  | 9                  | 9                |
| OCT/NOV/DEC   | 1                | 0                | 0                | 0                | OCT/NOV/DEC           | 20                 | 31                                  | 33                 | -2               |
| JAN/FEB/MAR   | 1                | 0                | 0                | 0                | JAN/FEB/MAR           | 20                 | 18                                  | 19                 | -1               |
| APR/MAY/JUNE  | 1                | 0                | 2                | -2               | APR/MAY/JUNE          | 25                 | 19                                  | 39                 | -20              |

## GOALS AND ACTUAL NEW CLUBS CUMULATIVE