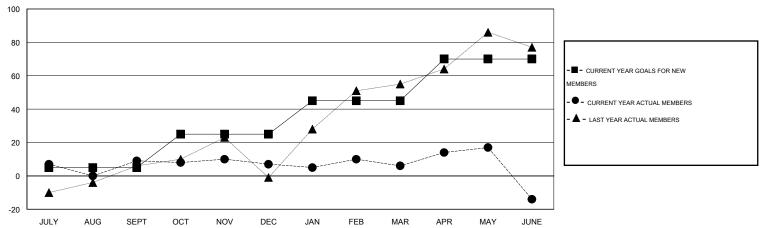

## **LOCATION ARAB REP OF EGYPT**

GMT CA 6-Afi

|               |                  | Clubs            |                  |                  |                       |                    | Members                             |                    |                  |
|---------------|------------------|------------------|------------------|------------------|-----------------------|--------------------|-------------------------------------|--------------------|------------------|
|               | RESUL            | TS FOR 2014-2015 |                  |                  | RESULTS FOR 2014-2015 |                    |                                     |                    |                  |
| QUARTER       | NEW CLUB<br>GOAL | NEW CLUBS        | DROPPED<br>CLUBS | NET<br>GAIN/LOSS | QUARTER               | NEW MEMBER<br>GOAL | CHARTER AND<br>NEW MEMBERS<br>ADDED | DROPPED<br>MEMBERS | NET<br>GAIN/LOSS |
| JULY/AUG/SEPT | 0                | 0                | 0                | 0                | JULY/AUG/SEPT         | 5                  | 18                                  | 9                  | 9                |
| OCT/NOV/DEC   | 1                | 0                | 0                | 0                | OCT/NOV/DEC           | 20                 | 31                                  | 33                 | -2               |
| JAN/FEB/MAR   | 1                | 0                | 0                | 0                | JAN/FEB/MAR           | 20                 | 18                                  | 19                 | -1               |
| APR/MAY/JUNE  | 1                | 0                | 2                | -2               | APR/MAY/JUNE          | 25                 | 19                                  | 39                 | -20              |

## GOALS AND ACTUAL MEMBERS CUMULATIVE

| DROPPED CLUBS: 2  DROPPED MEMBERS |         | 18 CLUBS OF 43 ADDED 1 OR MORE NEW MEMBERS | GENDER DISTRIBUT  MALE  FEMALE | TION<br>459 (40.48%)<br>675 (59.52%) |     |
|-----------------------------------|---------|--------------------------------------------|--------------------------------|--------------------------------------|-----|
| DECEASED                          | 4<br>24 | CLICK HERE FOR HEALTH                      | FAMILY UNIT MEMBERS            |                                      | 217 |
| CLUB CANCELLED                    |         | ASSESSMENT DATA                            | HEAD OF HOUSEHOLD              |                                      | 92  |
| OTHER                             | 72      |                                            | NOV. UEAD OF HOUSEHOLD         |                                      |     |
| TOTAL                             | 100     |                                            | NON-HEAD OF HOUSEHOLD          | 125                                  |     |